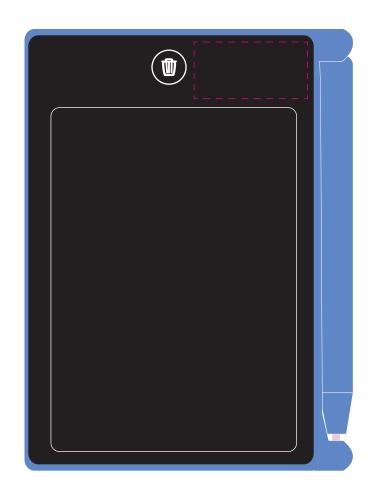

#### **Product Colour**

Blue

Erasable Memo Pad 87mm\*117mm Branding Method: Silk Print

## **Logo Size**

Max logo: 30mm\*15mm